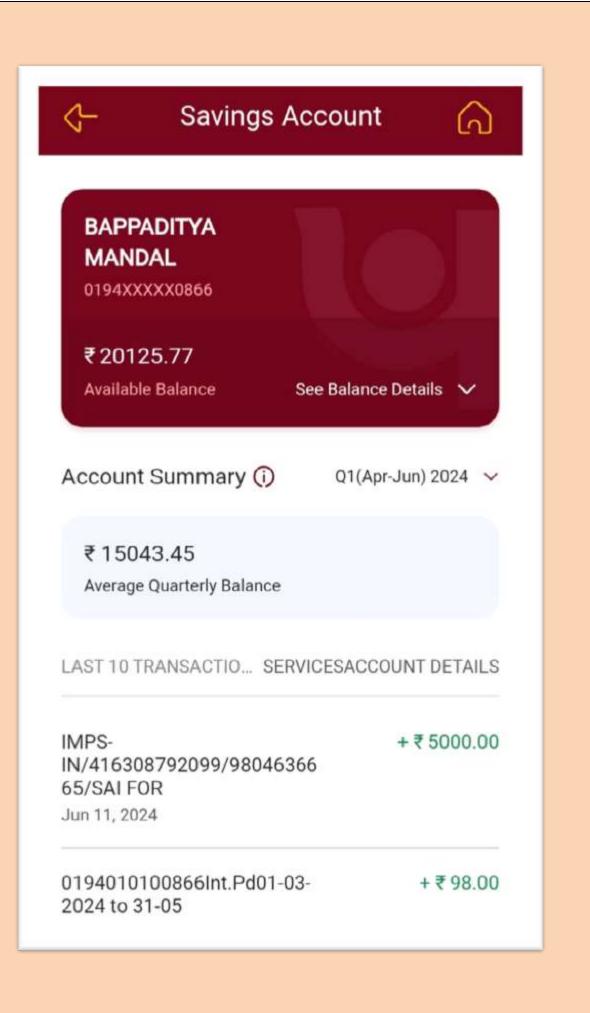

S.Zamadas

Principal Sonamukhi College Sonamukhi, Bankura

Durgapur-Bisnupur Rd, P.O. Sonamulkhi, Dist. Bankuna,

| Ledger Name ;<br>Date From ;                                                                                         | Donation (Others) fund<br>01-04-2023 To : 31-03-2024                                                                                            |         |       |       |          |
|----------------------------------------------------------------------------------------------------------------------|-------------------------------------------------------------------------------------------------------------------------------------------------|---------|-------|-------|----------|
| Date                                                                                                                 | Particulars                                                                                                                                     | V. Type | V. No | Debit | Credit   |
| 01-04-2023                                                                                                           | Opening Balance                                                                                                                                 |         |       |       |          |
| 24-05-2023                                                                                                           | Bank PNB M 0194010100866                                                                                                                        | R       | 22    |       | 10000.00 |
|                                                                                                                      | Receive from Tapan Kermaker for partial<br>financial suport in the Seminer organised by<br>the Sonamukhi College Eco Club & Depl, Of<br>Botany. |         |       |       |          |
| 14-07-2023                                                                                                           | Bank SBI C/60 SB 11413939315                                                                                                                    | R       | 25    |       | 2000.00  |
|                                                                                                                      | Receive from Mahamaya Molors Sonamulati<br>Partially Sponsored Semilitar Computer<br>Skience Department.                                        |         |       |       | 2000.00  |
| -05-09-2023                                                                                                          | Bank PNB M 0194010100865                                                                                                                        | R       | 192   |       | 2000.00  |
|                                                                                                                      | Received for college seminar CSB                                                                                                                | 1000    |       |       | 2000.00  |
| 14-09-2023                                                                                                           | Bank PNB M 0194010100866                                                                                                                        | R       | 191   |       | 8000.00  |
|                                                                                                                      | Receive from Indian Bank for ECO-85W<br>Seminar held on 7th and 4th September<br>2023                                                           |         |       |       | 0000.00  |
| -10-10-2023                                                                                                          | Bank PNB M 0194010100865                                                                                                                        | R       | 190   |       |          |
|                                                                                                                      | Repaive from Rajkumar Saw                                                                                                                       |         |       |       | 2000.00  |
| 13-10-2023                                                                                                           | Bank PNB M 0194010100865                                                                                                                        | R       | 189   | 1     | £500 mm  |
| n<br>Na katalan sa katalan s | Receive from Sourav Scientific Co                                                                                                               |         |       |       | 5000.00  |
| GRAND TOTAL                                                                                                          | 1. A A A A A A A A A A A A A A A A A A A                                                                                                        |         |       | 0.00  | 20000    |
| CLOSING BAL                                                                                                          | ANGE :                                                                                                                                          |         |       |       | 29000,00 |
|                                                                                                                      |                                                                                                                                                 |         |       |       | 29000.00 |

Durgapur-Bisnupur Rd, P.O. Sonamukhi, Dist. Bankura,

| Lodger Name ;<br>Date From ; | Donation (Others) fund<br>01-04-2023 To : 31-03-2024                                                                                                                          |         |       |       |          |
|------------------------------|-------------------------------------------------------------------------------------------------------------------------------------------------------------------------------|---------|-------|-------|----------|
| Date                         | Particulars                                                                                                                                                                   | V. Type | V, No | Debit | Credit   |
| 01-04-2023                   | Opening Balance                                                                                                                                                               |         |       |       |          |
| 24-05-2023                   | Bank PINB M 0194010100866<br>Receive from Tapon Kermaker for partial<br>financial suport in the Seminer organised by<br>the Sonemukhol College Eco Club & Dept. Of<br>Botany. | R       | 22    |       | 10000.00 |
| 14-07-2023                   | Bank SBI C/80 SB 11413939315<br>Receive from Mahamaya Motora Sonamukhi<br>Partiady Sponsored Seminar Computer                                                                 | R       | 25    |       | 2000.00  |
| -05-09-2023                  | Science Dopartment.<br>Bank PNB M 0194010100886<br>Received for college seminar CSR                                                                                           | R       | 192   |       | 2000.00  |
| 14-09-2023                   | Bank PNB M 0194010100866<br>Receiver from Indian Bank for ECO-85W<br>Seminar hold on 7th and bit Sopherber<br>2005                                                            | R       | 101   |       | 8000.00  |
| -10-10-2023                  | Bank PNB M 0194010100866<br>Receive from Reference Stor                                                                                                                       | R       | 190   |       | 2000.00  |
| 13-10-2023                   | Bank PNB M 0194010100668<br>Reserve from Source Scientific Co                                                                                                                 | R       | 189   |       | 5000,00  |
| GRAND TOTAL                  | 1                                                                                                                                                                             |         | - 1   | 0.00  | 29000.00 |
| CLOSING BALA                 | NICE :                                                                                                                                                                        |         | 1     |       | 29000.00 |