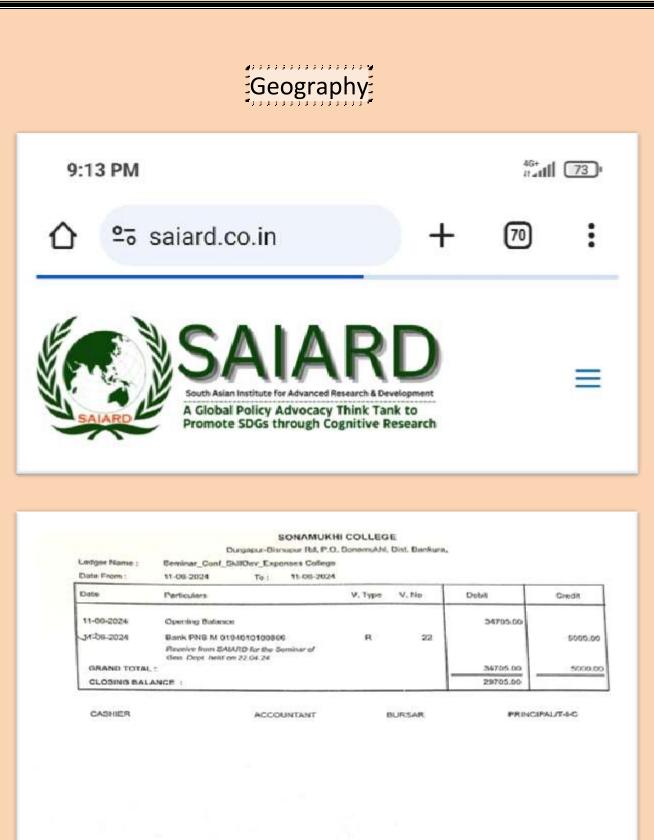

(tot Bursai Sonamukhi Coliega Sonamukhi, Bankura

Print Sonamulthi College Sonamukhi, Bankurz

| Year      | years.(2023-24) (not covered in Criterion III) (8)<br>Name of the non government funding agencies/ individuals | Funds/ Grants received in F |  |  |
|-----------|----------------------------------------------------------------------------------------------------------------|-----------------------------|--|--|
| 2023-2024 | State Bank of India, Punjab National Bank and<br>Indian Bank, Sonamukhi Brunch                                 | 10000/-                     |  |  |
| 2023-2024 | Sourav's Scientific Company & Sreekrishna Traders                                                              | 7000/-                      |  |  |
| 2023-2024 | ICPR                                                                                                           | 30000/-                     |  |  |
| 2023-2024 | Mahamaya Motors, Sonamukhi                                                                                     | 2000/-                      |  |  |
| 2023-2024 | SAIARD                                                                                                         | 5000/-                      |  |  |
| 2023-2024 | Red Ribbon                                                                                                     | 27000/-                     |  |  |