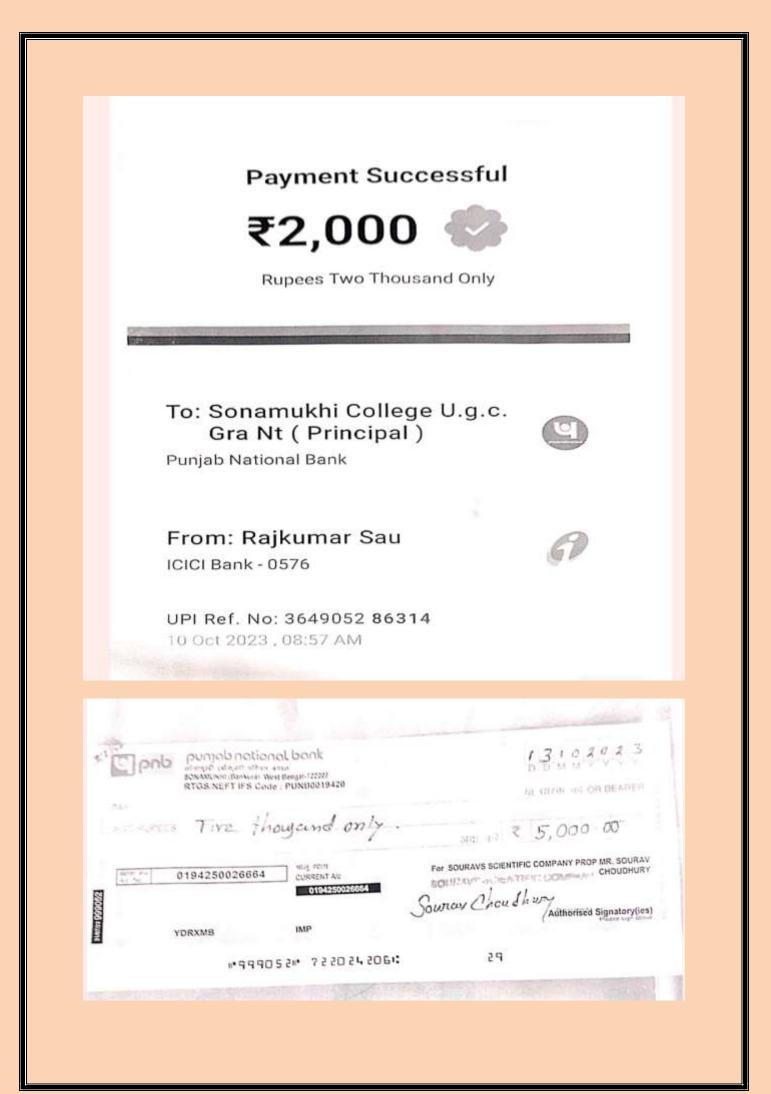

(tot Bursai Sonamukhi Coliega Sonamukhi, Bankura

Print Sonamulthi College Sonamukhi, Bankurz

| Year      | years.(2023-24) (not covered in Criterion III) (8)<br>Name of the non government funding agencies/ individuals | Funds/ Grants received in F |  |  |
|-----------|----------------------------------------------------------------------------------------------------------------|-----------------------------|--|--|
| 2023-2024 | State Bank of India, Punjab National Bank and<br>Indian Bank, Sonamukhi Brunch                                 | 10000/-                     |  |  |
| 2023-2024 | Sourav's Scientific Company & Sreekrishna Traders                                                              | 7000/-                      |  |  |
| 2023-2024 | ICPR                                                                                                           | 30000/-                     |  |  |
| 2023-2024 | Mahamaya Motors, Sonamukhi                                                                                     | 2000/-                      |  |  |
| 2023-2024 | SAIARD                                                                                                         | 5000/-                      |  |  |
| 2023-2024 | Red Ribbon                                                                                                     | 27000/-                     |  |  |

S.Zamadas

Principal Sonamukhi College Sonamukhi, Bankura

Durgapur-Bisnupur Rd, P.O. Sonamulkhi, Dist. Bankuna,

| Ledger Name ;<br>Date From ;                                                                                         | Donation (Others) fund<br>01-04-2023 To : 31-03-2024                                                                                            |         |       |       |          |
|----------------------------------------------------------------------------------------------------------------------|-------------------------------------------------------------------------------------------------------------------------------------------------|---------|-------|-------|----------|
| Date                                                                                                                 | Particulars                                                                                                                                     | V. Type | V. No | Debit | Credit   |
| 01-04-2023                                                                                                           | Opening Balance                                                                                                                                 |         |       |       |          |
| 24-05-2023                                                                                                           | Bank PNB M 0194010100866                                                                                                                        | R       | 22    |       | 10000.00 |
|                                                                                                                      | Receive from Tapan Kermaker for partial<br>financial suport in the Seminer organised by<br>the Sonamukhi College Eco Club & Depl, Of<br>Botany. |         |       |       |          |
| 14-07-2023                                                                                                           | Bank SBI C/60 SB 11413939315                                                                                                                    | R       | 25    |       | 2000.00  |
|                                                                                                                      | Receive from Mahamaya Molors Sonamulati<br>Partially Sponsored Semilitar Computer<br>Skience Department.                                        |         |       |       | 2000.00  |
| -05-09-2023                                                                                                          | Bank PNB M 0194010100865                                                                                                                        | R       | 192   |       | 2000.00  |
|                                                                                                                      | Received for college seminar CSB                                                                                                                | 1000    |       |       | 2000.00  |
| 14-09-2023                                                                                                           | Bank PNB M 0194010100866                                                                                                                        | R       | 191   |       | 8000.00  |
|                                                                                                                      | Receive from Indian Bank for ECO-85W<br>Seminar held on 7th and 4th September<br>2023                                                           |         |       |       | 0000.00  |
| -10-10-2023                                                                                                          | Bank PNB M 0194010100865                                                                                                                        | R       | 190   |       |          |
|                                                                                                                      | Repaive from Rajkumar Saw                                                                                                                       |         |       |       | 2000.00  |
| 13-10-2023                                                                                                           | Bank PNB M 0194010100865                                                                                                                        | R       | 189   | 1     | £500 mm  |
| n<br>Na katalan sa katalan s | Receive from Sourav Scientific Co                                                                                                               |         |       |       | 5000.00  |
| GRAND TOTAL                                                                                                          | 1. A A A A A A A A A A A A A A A A A A A                                                                                                        |         |       | 0.00  | 20000    |
| CLOSING BAL                                                                                                          | ANGE :                                                                                                                                          |         |       |       | 29000,00 |
|                                                                                                                      |                                                                                                                                                 |         |       |       | 29000.00 |

CASHIER

ACCOUNTANT

BURSAR

PRINCIPAL/T-I-C

SONAMUKHI COLLEGE P.O. - SONAMUKHI, DIST. - BANKURA Misc. Receipt Date 25 08 23 St. No.- 0187 Received with thanks from Sn/Smt. Manager, SB1\_ Soanme Khi Branch as Pertial Financial Support for the upcoming seminar Rele of Commercial Roanks in Microstinence through Stres Schooldel to be held by Cash / Cheque No. 441 & 844 September 2023. 5000/-(Rupees in words Fire Thenand Only?) R-29 Principa Cashler SonamincheCollege SonGantiviti College Signature of the Collector P.O. Jancherin chargentura Sonamukhi, Bankura

Durgapur-Bisnupur Rd, P.O. Sonamukhi, Dist. Bankura,

| Lodger Name ;<br>Date From ; | Donation (Others) fund<br>01-04-2023 To : 31-03-2024                                                                                                                          |         |       |       |          |
|------------------------------|-------------------------------------------------------------------------------------------------------------------------------------------------------------------------------|---------|-------|-------|----------|
| Date                         | Particulars                                                                                                                                                                   | V. Type | V, No | Debit | Credit   |
| 01-04-2023                   | Opening Balance                                                                                                                                                               |         |       |       |          |
| 24-05-2023                   | Bank PINB M 0194010100866<br>Receive from Tapon Kermaker for partial<br>financial suport in the Seminer organised by<br>the Sonemukhol College Eco Club & Dept. Of<br>Botany. | R       | 22    |       | 10000.00 |
| 14-07-2023                   | Bank SBI C/80 SB 11413939315<br>Receive from Mahamaya Motora Sonamukhi<br>Partiady Sponsored Seminar Computer                                                                 | R       | 25    |       | 2000.00  |
| -05-09-2023                  | Science Dopartment.<br>Bank PNB M 0194010100886<br>Received for college seminar CSR                                                                                           | R       | 192   |       | 2000.00  |
| 14-09-2023                   | Bank PNB M 0194010100866<br>Receiver from Indian Bank for ECO-85W<br>Seminar hold on 7th and bit Sopherber<br>2005                                                            | R       | 101   |       | 8000.00  |
| -10-10-2023                  | Bank PNB M 0194010100866<br>Receive from Reference Stor                                                                                                                       | R       | 190   |       | 2000.00  |
| 13-10-2023                   | Bank PNB M 0194010100668<br>Reserve from Source Scientific Co                                                                                                                 | R       | 189   |       | 5000,00  |
| GRAND TOTAL                  | 1                                                                                                                                                                             |         | - 1   | 0.00  | 29000.00 |
| CLOSING BALA                 | NICE :                                                                                                                                                                        |         | 1     |       | 29000.00 |