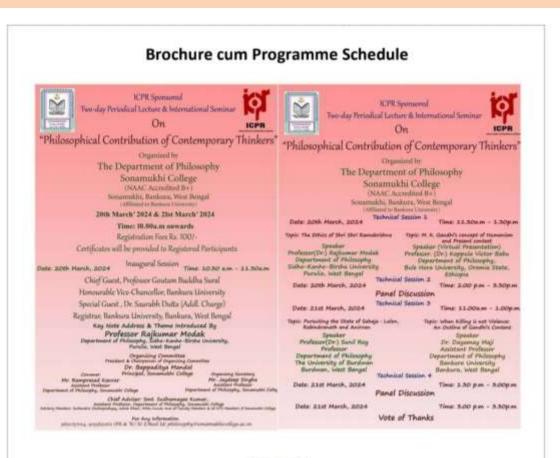

Banner

 ICPR Sponsored Two-day periodical Lecture & International Seminar on "Philosophical Contribution of Contemporary Thinkers" organised by department of Philosophy, Sonamukhi College. Date:20-03-2024 & 21-03-2024

1. Title of the Seminar: Philosophical Contribution of Contemporary Thinkers

2. Organized By: Department Philosophy, Sonamukhi College,

3. Association With: ICPR

4. Collaborating Agency: NA

5. Date: 20th & 21st March, 2024

6. Venue: Seminar Hall (F2), Sonamukhi College

7. Number of Participants: 118

8. Funded By: Sonamukhi College & ICPR

9. Level: International

10. Details of Resource Persons:

1. Professor(Dr.) Rajkumar Modak, Department of Philosophy, Sidho-Kanho-Birsha University, Purulia, West Bengal

2. Professor. (Dr.) Koppula Victor Babu, Department of Philosophy, Bule Hora University, Oromia State, Ethiopia

3. Professor (Dr.) Sunil Roy, Department of Philosophy, The University of Burdwan, West Bengal

4. Dr. Dayamay Maji, Assistant Professor, Department of Philosophy, Bankura University, Bankura, West Bengal

ICPR Sponsored Two-day Periodical Lecture & International Seminaron "Philosophical Contribution of Contemporary Thinkers" organized by The Department of Philosophy of Sonamukhi College on 20th and 21st March, 2024 was a grand success as almost two hundred participants thronged at the Seminar Hall of